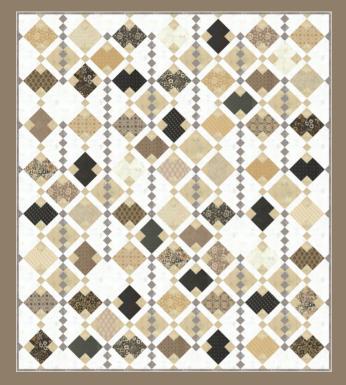

**30150 165 BLACK DRESS** 

BG PAT085 Bijou Breeze 74" x 85" JR Friendly

BG PAT088 Marble Waltz 81" x 81" LC Friendly

BG PAT086 Tied & True 70" x 79"

BG PAT087 Perfect Fit 43" x 60"

moda 79