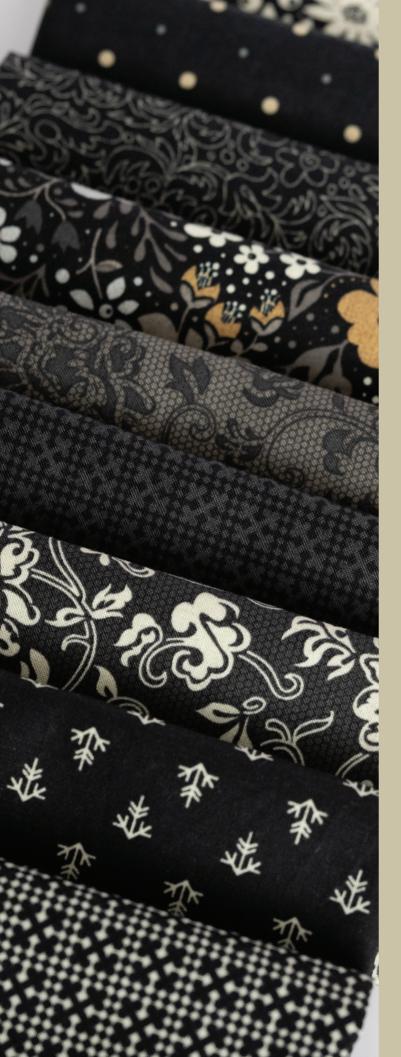

Step into the world of effortless elegance with Posh, the latest fabric collection from BasicGrey. Like the perfect little black dress or a luxurious cashmere wrap, Posh is timeless, refined, and undeniably chic. Swirls of shadowy grays, whispers of ivory, and decadent chocolate tones dance across florals, polka dots, and intricate patterns, creating a collection that feels as indulgent as a Parisian soirée. Each print—Black Dress, Grey Couture, Onyx Noir, Crème, Shadow Mist—exudes sophistication, mystery, and an unmistakable sense of style.