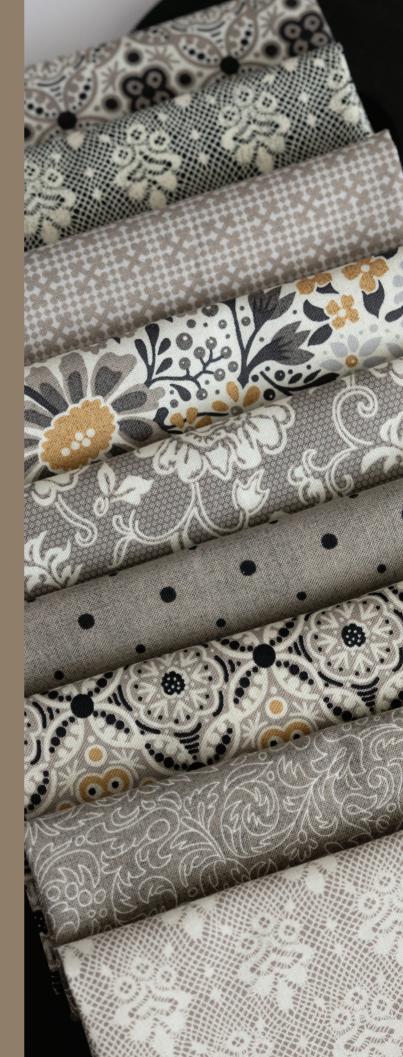

Step into the world of effortless elegance with Posh, the latest fabric collection from BasicGrey. Like the perfect little black dress or a luxurious cashmere wrap, Posh is timeless, refined, and undeniably chic. Swirls of shadowy grays, whispers of ivory, and decadent chocolate tones dance across florals, polka dots, and intricate patterns, creating a collection that feels as indulgent as a Parisian soirée. Each print—Black Dress, Grey Couture, Onyx Noir, Crème, Shadow Mist—exudes sophistication, mystery, and an unmistakable sense of style.