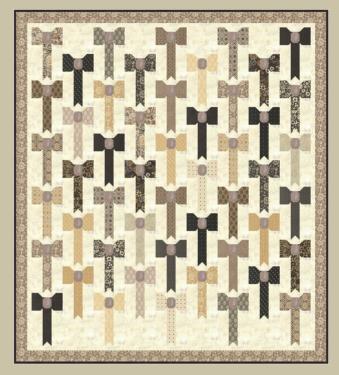

**30150 165 BLACK DRESS** 

BG PAT085 Bijou Breeze 74" x 85" JR Friendly

BG PAT088 Marble Waltz 81" x 81" LC Friendly

BG PAT086 Tied & True 70" x 79"

BG PAT087 Perfect Fit 43" x 60"

moda 79