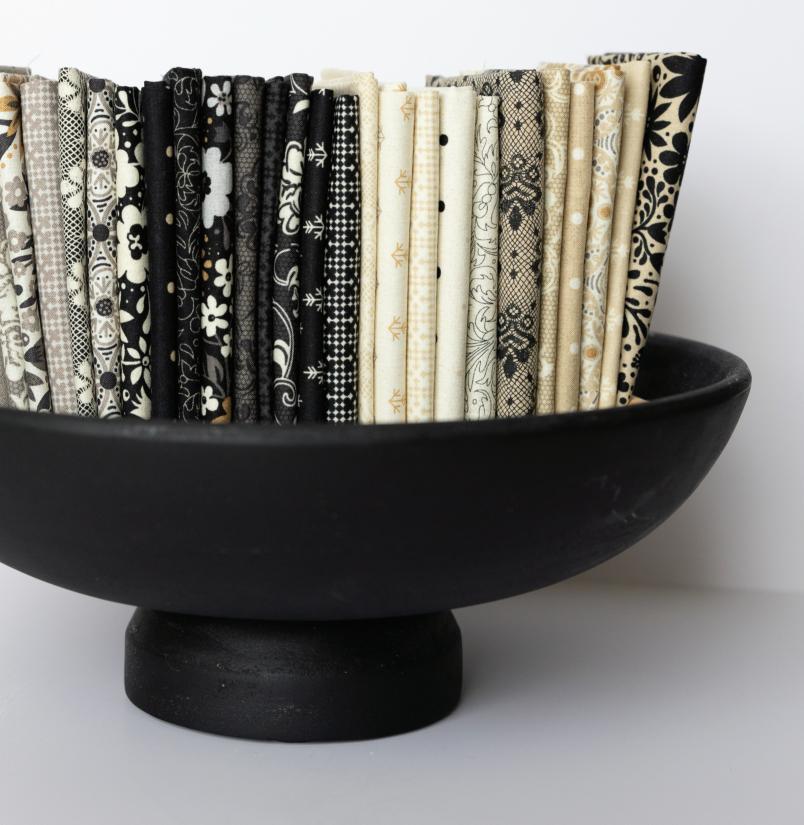

Step into the world of effortless elegance with Posh, the latest fabric collection from BasicGrey. Like the perfect little black dress or a luxurious cashmere wrap, Posh is timeless, refined, and undeniably chic. Swirls of shadowy grays, whispers of ivory, and decadent chocolate tones dance across florals, polka dots, and intricate patterns, creating a collection that feels as indulgent as a Parisian soirée. Each print—Black Dress, Grey Couture, Onyx Noir, Crème, Shadow Mist—exudes sophistication, mystery, and an unmistakable sense of style.