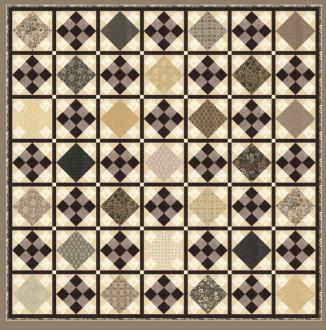

**30150 165 BLACK DRESS** 

BG PAT085 Bijou Breeze 74" x 85" JR Friendly

BG PAT088 Marble Waltz 81" x 81" LC Friendly

BG PAT086 Tied & True 70" x 79"

BG PAT087 Perfect Fit 43" x 60"

moda 79