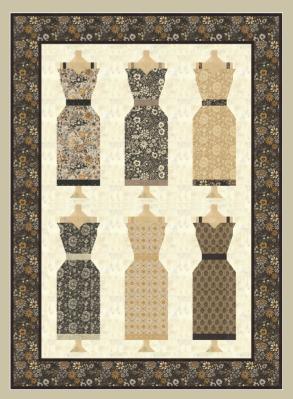

**30150 165 BLACK DRESS** 

BG PAT085 Bijou Breeze 74" x 85" JR Friendly

BG PAT088 Marble Waltz 81" x 81" LC Friendly

BG PAT086 Tied & True 70" x 79"

BG PAT087 Perfect Fit 43" x 60"

moda 79