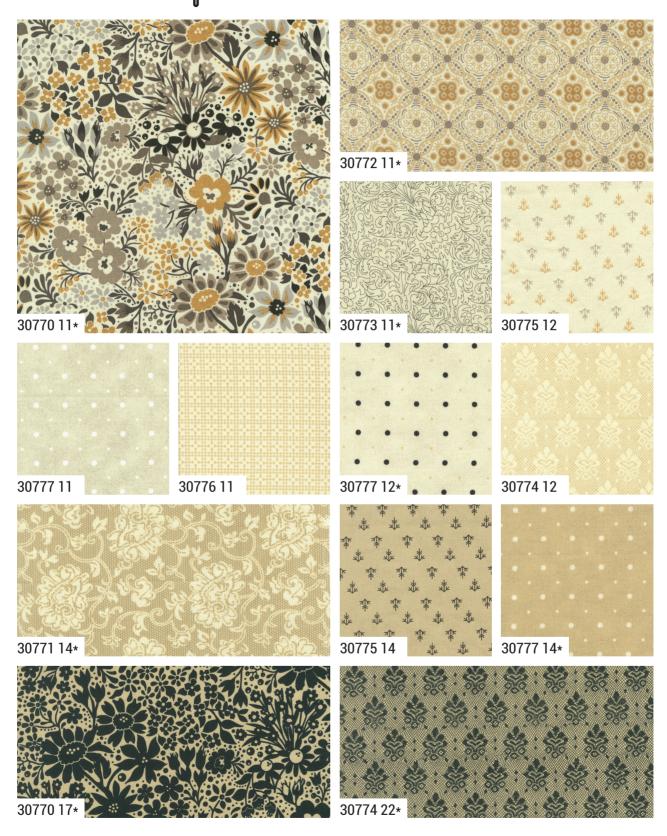

moda DECEMBER DELIVERY

30150 270 CRÈME

moda DECEMBER DELIVERY

76 modafabrics.com

30770 12\*

30776 15

30770

15

10

30773 15\*

30777

Low Cal

10

PP AR .JR 10 MI

**DECEMBER DELIVERY** 

•100% Premium Cotton •28 Prints AB includes all 28 skus. JRs, LCs, MCs & PPs include 28 skus with two each of 30770, 30771 & 30777. Assortments and precuts do not include Grunge coordinates. moda 77